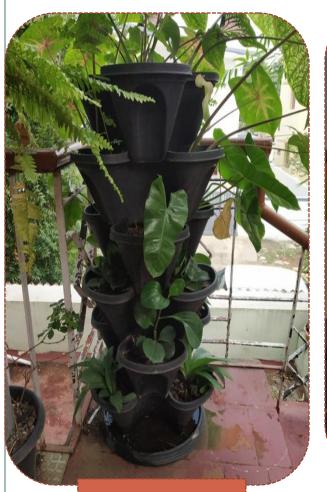

### TYPES OF CONSTRUCTION USING SOIL LESS MEDIUM

TOWER PLANT SELF WATERING PLANT