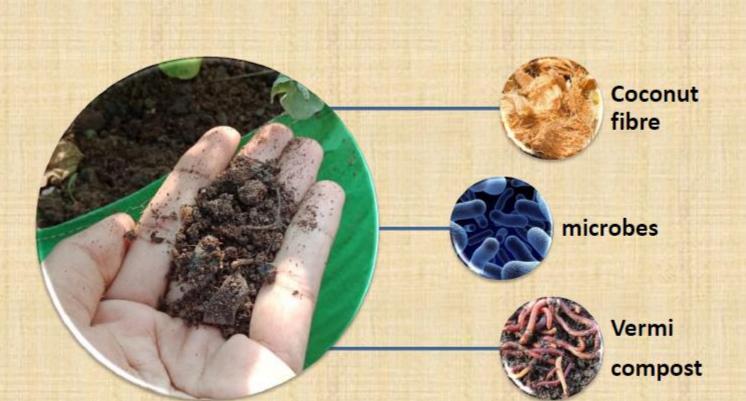

#### SOIL LESS MEDIUM

#### PREPARATION METHOD OF SOILLESS MEDIUM

All these substances are mixed with little amount of charcoal and allowed for 2-3 weeks for the formation of the medium.