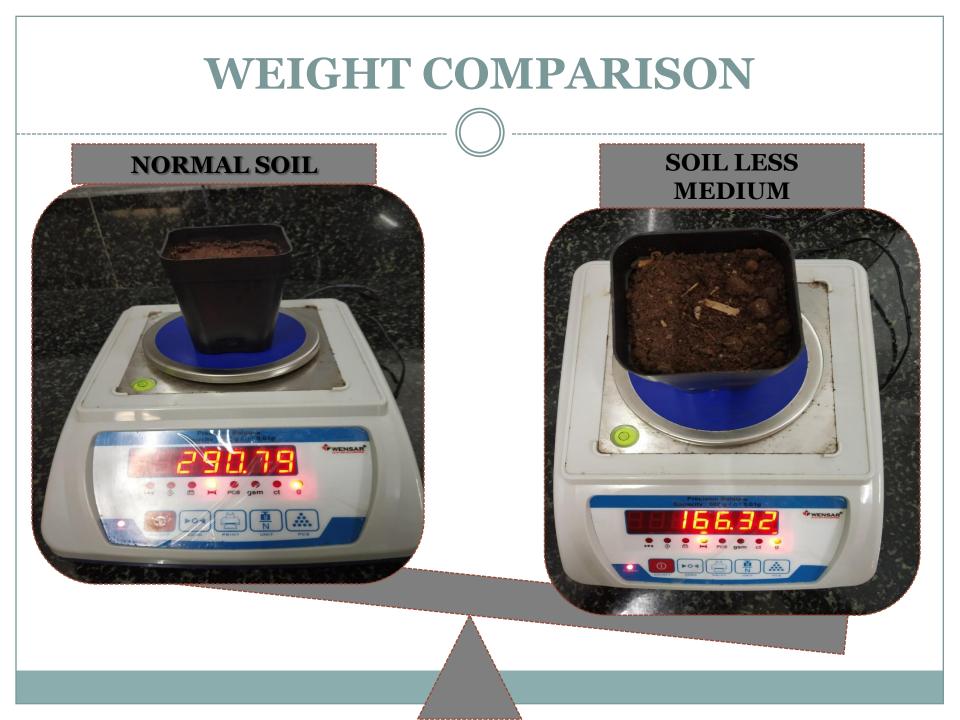

## Roof garden weight and structure

# Alternate for normal soil in roof gardening

#### SOIL LESS MEDIUM