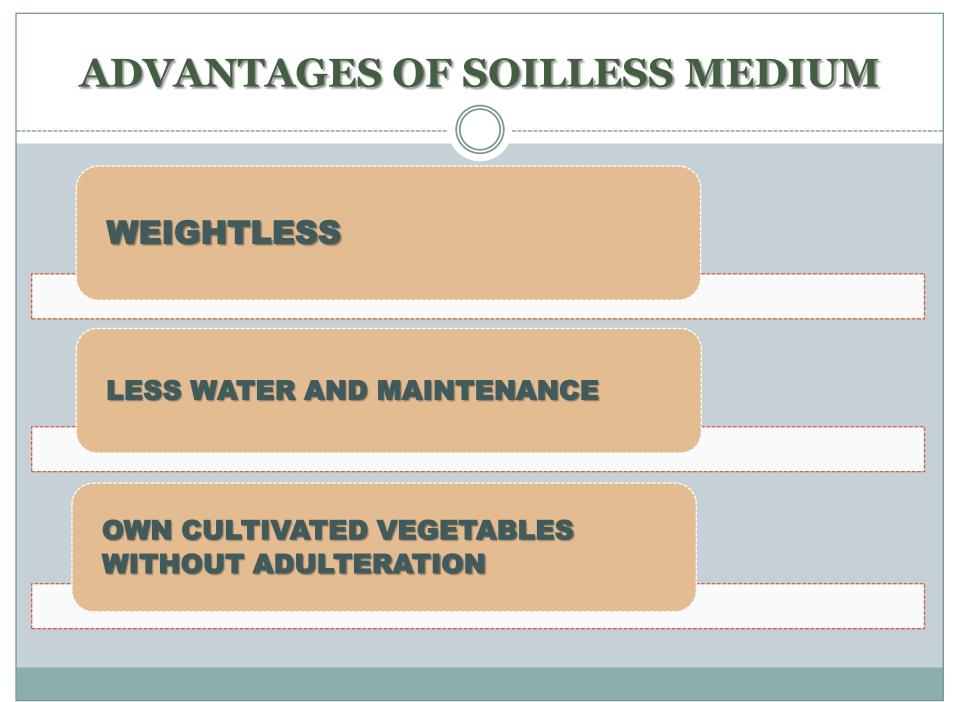

#### SOIL LESS MEDIUM

#### PREPARATION METHOD OF SOILLESS MEDIUM

All these substances are mixed with little amount of charcoal and allowed for 2-3 weeks for the formation of the medium.