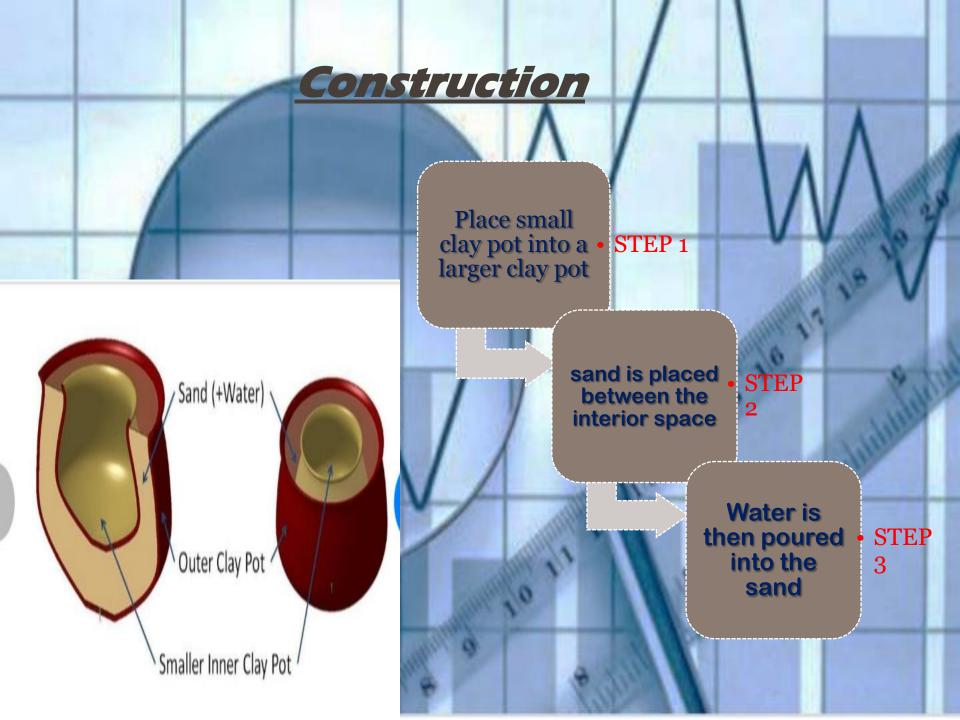

## CHANDRA MATRICULATION HIGHER SECONDARY SCHOOL

## EVOLUTION OF FOOD AND PRESERVATIVE TECHNIQUES USING HOUSE GARDENING

RAAGAVARTHINI P



## OBJECTIVES

#### TO STORE FOOD WITHOUT POWER CONSUMPTION

TO HAVE ECO FRIENDLY REFRIGERATING METHOD



#### TO GET COST EFFICIENT STORAGE METHOD



#### To reduce the level of room temperature



#### To bring weightless roof gardening.

To get healthy fruits and vegetables.

### **Foods stored in refrigerators**

It helps in keeping food for prolonged period.

> It requires electricity. Emits chlorofluorocarbon. Spoils the nutrients in food.





## WHY ZEER POT









#### STILL FRESH !!!



#### **ECOLOGY IN ACTION**

## **Rooftop Gardens**

## WHY A ROOFTOP GARDEN?

- Reduce the "urban heat island effect"
- Reduce amount of greenhouse gas
- Provide more space for agriculture
- Reduce and clean storm water runoff
- ×Reduce energy consumption
- Increase the beauty of cities





## DISADVANTAGES OF USING SOIL IN ROOF TOP GARDENING

## Require extra maintenance



## Roof garden weight and structure

# Alternate for normal soil in roof gardening

#### SOIL LESS MEDIUM



#### PREPARATION METHOD OF SOILLESS MEDIUM



All these substances are mixed with little amount of charcoal and allowed for 2-3 weeks for the formation of the medium.

## **Plants cultivated using soil less medium**













### TYPES OF CONSTRUCTION USING