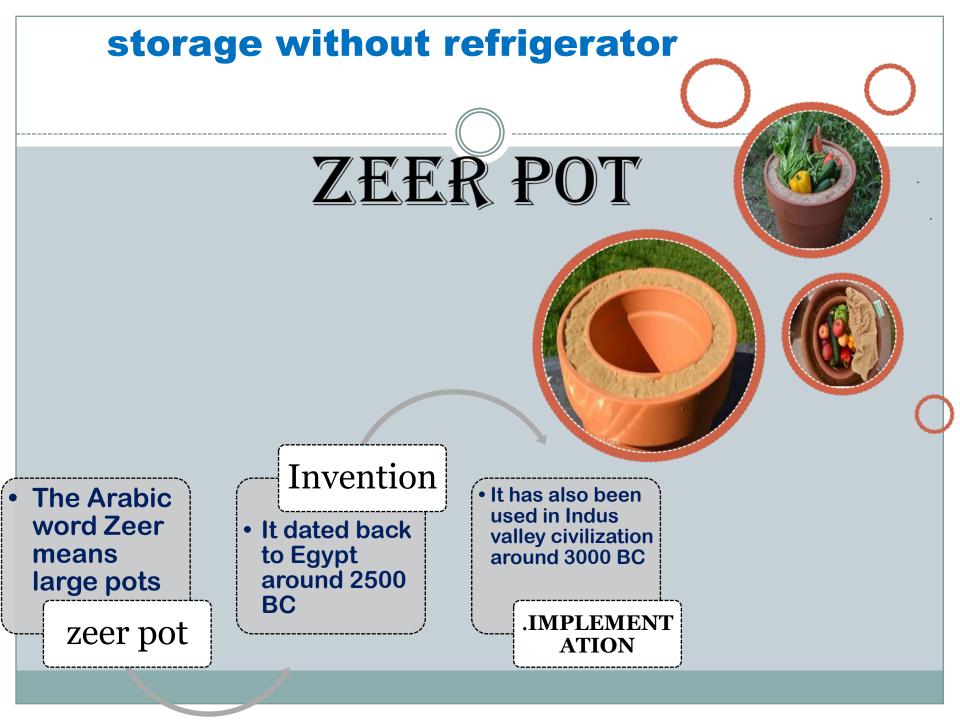

## CHANDRA MATRICULATION HIGHER SECONDARY SCHOOL

## EVOLUTION OF FOOD AND PRESERVATIVE TECHNIQUES USING HOUSE GARDENING

RAAGAVARTHINI P



## OBJECTIVES

#### TO STORE FOOD WITHOUT POWER CONSUMPTION

TO HAVE ECO FRIENDLY REFRIGERATING METHOD



#### TO GET COST EFFICIENT STORAGE METHOD



#### To reduce the level of room temperature



#### To bring weightless roof gardening.

To get healthy fruits and vegetables.

### **Foods stored in refrigerators**

It helps in keeping food for prolonged period.

> It requires electricity. Emits chlorofluorocarbon. Spoils the nutrients in food.





## WHY ZEER POT









#### STILL FRESH !!!



#### **ECOLOGY IN ACTION**

## **Rooftop Gardens**

## WHY A ROOFTOP GARDEN?

- Reduce the "urban heat island effect"
- Reduce amount of greenhouse gas
- Provide more space for agriculture
- Reduce and clean storm water runoff
- ×Reduce energy consumption
- Increase the beauty of cities





## DISADVANTAGES OF USING SOIL IN ROOF TOP GARDENING

## Require extra maintenance



## Roof garden weight and structure

# Alternate for normal soil in roof gardening

#### SOIL LESS MEDIUM



#### PREPARATION METHOD OF SOILLESS MEDIUM



All these substances are mixed with little amount of charcoal and allowed for 2-3 weeks for the formation of the medium.

## **Plants cultivated using soil less medium**













### TYPES OF CONSTRUCTION USIN